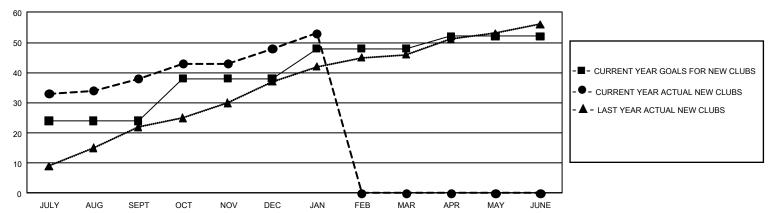

## GOALS AND ACTUAL NEW CLUBS CUMULATIVE

## GMT Constitutional Area 6, Group G

**GMT**: OPEN

REPORT DOES NOT INCLUDE CLUBS IN UNDISTRICTED AREAS.

| Clubs         |               |             |               | Members               |                        |                         |                                                    |  |
|---------------|---------------|-------------|---------------|-----------------------|------------------------|-------------------------|----------------------------------------------------|--|
|               | RESULTS FOR   | R 2019-2020 |               | RESULTS FOR 2019-2020 |                        |                         |                                                    |  |
| QUARTER       | NEW CLUB GOAL | NEW CLUBS   | DROPPED CLUBS | QUARTER MEMI          | BER GROWTH NET<br>GOAL | MEMBER GROWTH<br>ACTUAL | DROPPED<br>MEMBERS ACTUAL<br>(including transfers) |  |
| JULY/AUG/SEPT | 72            | 38          | 4             | JULY/AUG/SEPT         | 2,745                  | 1,520                   | 636                                                |  |
| OCT/NOV/DEC   | 42            | 10          | 18            | OCT/NOV/DEC           | 2,085                  | 607                     | 1,002                                              |  |
| JAN/FEB/MAR   | 30            | 5           | 0             | JAN/FEB/MAR           | 1,755                  | 629                     | 92                                                 |  |
| APR/MAY/JUNE  | 12            | 0           | 0             | APR/MAY/JUNE          | 1,530                  | 0                       | 0                                                  |  |