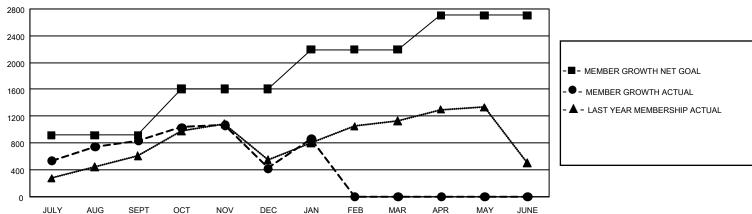

## GOALS AND ACTUAL MEMBERS CUMULATIVE

| DROPPED CLUBS: 22              |       | 313 CLUBS OF 593 ADDED 1 OR MORE<br>NEW MEMBERS | GENDER DISTRIBUTION  MALE 14,306 (74.16%) |                |       |
|--------------------------------|-------|-------------------------------------------------|-------------------------------------------|----------------|-------|
| DROPPED MEMBERS                |       |                                                 | FEMALE                                    | 4,984 (25.84%) |       |
| DECEASED                       | 47    | CLICK HERE FOR CUMULATIVE                       | TOTAL FAMILY UNIT MEMBERS                 |                | 6,274 |
| CLUB CANCELLED 484 OTHER 1,199 |       | MEMBERSHIP DATA                                 | FAMILY MEMBERS PAYING HALF DUES           |                | 3,314 |
|                                |       |                                                 |                                           |                |       |
| TOTAL                          | 1,730 |                                                 |                                           |                |       |

## GMT Constitutional Area 6, Group G

**GMT**: OPEN

REPORT DOES NOT INCLUDE CLUBS IN UNDISTRICTED AREAS.

| Clubs         |               |             |               | Members               |                        |                         |                                                    |  |
|---------------|---------------|-------------|---------------|-----------------------|------------------------|-------------------------|----------------------------------------------------|--|
|               | RESULTS FOR   | R 2019-2020 |               | RESULTS FOR 2019-2020 |                        |                         |                                                    |  |
| QUARTER       | NEW CLUB GOAL | NEW CLUBS   | DROPPED CLUBS | QUARTER MEMI          | BER GROWTH NET<br>GOAL | MEMBER GROWTH<br>ACTUAL | DROPPED<br>MEMBERS ACTUAL<br>(including transfers) |  |
| JULY/AUG/SEPT | 72            | 38          | 4             | JULY/AUG/SEPT         | 2,745                  | 1,520                   | 636                                                |  |
| OCT/NOV/DEC   | 42            | 10          | 18            | OCT/NOV/DEC           | 2,085                  | 607                     | 1,002                                              |  |
| JAN/FEB/MAR   | 30            | 5           | 0             | JAN/FEB/MAR           | 1,755                  | 629                     | 92                                                 |  |
| APR/MAY/JUNE  | 12            | 0           | 0             | APR/MAY/JUNE          | 1,530                  | 0                       | 0                                                  |  |